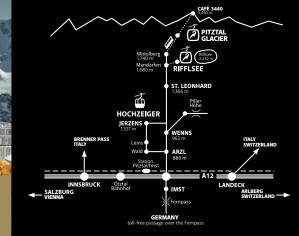

# 2 SKI AREAS -1 SKI ROOM 68 km of slopes for your skiing pleasure on the Pitztal Glacier & RiffIsee RIFFLSEE KI BUN MACHINER IN OPERATION WARNING **TIROL'S HIGHEST BREAKFAST AT THE** CAFÉ 3440 EVERY SATURDAY

PITZTAL GLACIER // 28.09.2024 - 04.05.2025

From 2 days the ski pass is valid at the Mandarfen village lift.

½ day tickets can be purchased from 11 am or 1 pm or 2 pm.

51.00

14 in 16 **?** 575.00 489.00 345.00

(f) (b)

On THE HIGHEST IN TIROL "higher is better" applies - fi Pitztal Glacier offers a variety of slopes for beginners and experts. From December to April, the range is extended by the Rifflsee cable cars, which are connected via the valley run. Together they form a spacious and scenically varied area of 68 kilometres of slopes.

**CHILDREN UP TO 8 YEARS** FREE OF CHARGE

Why THE HIGHEST IN TIROL is the perfect area for your next family holiday?

For example, children under the age of eight ski for free. In addition, the Pitztal Glacier & Rifflsee offers 68 kilometres of slopes for every ability level and is the ideal practice area for young and old.

Beginners start at the T-bar lift in Mandarfen before they take the gondola lift up to Rifflsee. Perfectly groomed glacier slopes round off the offer. Pitztal Glacier & Rifflsee: two ski areas that can be perfectly combined.