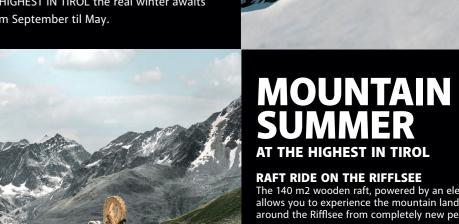

At THE HIGHEST IN TIROL the real winter awaits you from September til May.

The 140 m2 wooden raft, powered by an electric motor, allows you to experience the mountain landscape around the Rifflsee from completely new perspectives.