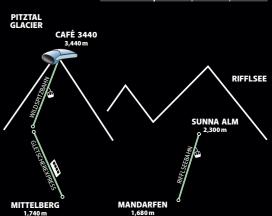

# **PITZTALER GLETSCHER**

**CAFÉ 3440** from 9.30 am to 4 pm **GLACIER RESTAURANT** from 9 am to 4 pm WEITBLICK LOUNGE from 10 am to 4 pm AUSTRIA'S HIGHEST PÂTISSERIE n our restaurants you can enjoy delicious pastries and desserts, produced for you in-house and fresh each day

**RESTAURANT SUNNA ALM** from 9 am to 4 pm Two other places to stop at Rifflsee:

PITZTALER SKIHÜTTE

PITZTAL GLACIER - SLOPES

35 Ibex Run

Intermediate runs 32 km High altitude cross-country ski track 5 km (in autumn)

**RIFFLSEE - SLOPES** 

4 Hüttenabfahrt

Steinbock

Sunna Alm

4 Hirschtal

Beginner runs 6 km

Intermediate runs 13 km

4 Hirschtal