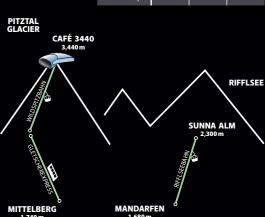

# **PITZTALER GLETSCHER**

**CAFÉ 3440** from 9.30 am to 4 pm **GLACIER RESTAURANT** from 9 am to 4 pm WEITBLICK LOUNGE from 10 am to 4 pm AUSTRIA'S HIGHEST PÂTISSERIE n our restaurants you can enjoy delicious pastries and desserts, produced for you in-house and fresh each day

**RESTAURANT SUNNA ALM** from 9 am to 4 pm Two other places to stop at Rifflsee:

PITZTALER SKIHÜTTE

PITZTAL GLACIER - SLOPES

35 Ibex Run

Intermediate runs 32 km High altitude cross-country ski track 5 km (in autumn)

Advanced runs 2 km

Mittagskoge

21 WISBI-Run

25 Gletscherse

26 Wildspitz

Panorama

Beginner runs 8 km

# 2 SKI AREAS -1 SKI ROOM 68 km of slopes for your skiing pleasure on the Pitztal Glacier & RiffIsee RIFFLSEE KI BUN MACHINER IN OPERATION WARNING **TIROL'S HIGHEST BREAKFAST AT THE** CAFÉ 3440 EVERY SATURDAY

**LEGENDE** 

Drag lift

Cable car also for pedestrians

Meeting Point Race Center

Funline

Ibex Slope

Family Cross

Cross-country skiing track (only in autum

**RIFFLSEE - SLOPES** 

4 Hüttenabfahrt

Steinbock

Sunna Alm

4 Hirschtal

Beginner runs 6 km

Intermediate runs 13 km

4 Hirschtal

Seekogel

Grubengrat

Grubenkopf

Plodersee

Buckelpiste

Advanced runs 7 km

High altitude cross-country ski track 5 km