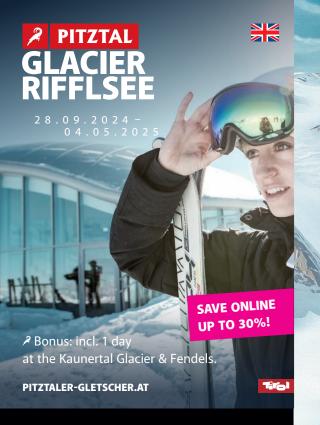

# 2 SKI AREAS -1 SKI ROOM 68 km of slopes for your skiing pleasure on the Pitztal Glacier & RiffIsee RIFFLSEE KI BUN MACHINER IN OPERATION WARNING **TIROL'S HIGHEST BREAKFAST AT THE** CAFÉ 3440 EVERY SATURDAY

PITZTAL GLACIER // 28.09.2024 - 04.05.2025

From 2 days the ski pass is valid at the Mandarfen village lift.

½ day tickets can be purchased from 11 am or 1 pm or 2 pm.

51.00

14 in 16 **?** 575.00 489.00 345.00