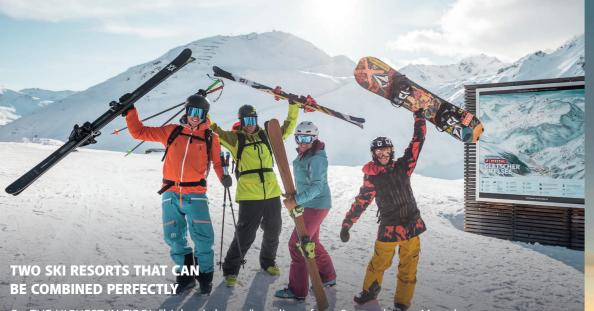

(f) (b)

On THE HIGHEST IN TIROL "higher is better" applies - fi Pitztal Glacier offers a variety of slopes for beginners and experts. From December to April, the range is extended by the Rifflsee cable cars, which are connected via the valley run. Together they form a spacious and scenically varied area of 68 kilometres of slopes.

Beginners start at the T-bar lift in Mandarfen before they take the gondola lift up to Rifflsee. Perfectly groomed glacier slopes round off the offer. Pitztal Glacier & Rifflsee: two ski areas that can be perfectly combined.