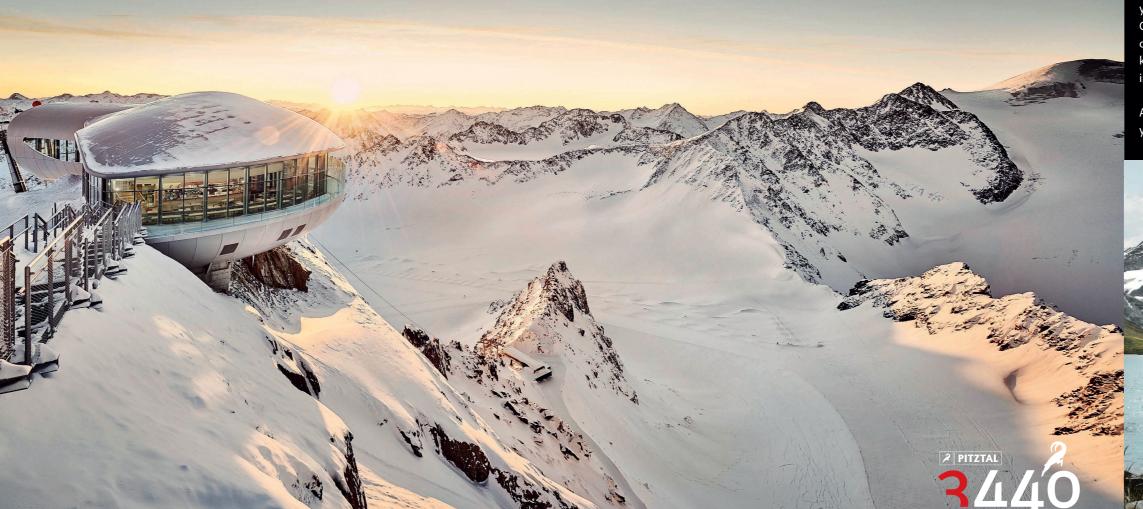

# WITH A VIEW OF THE WILDSPITZE

Once at the top, a very special atmosphere opens up before you: the light, the sky, the architecture - but above all the outstanding landscape of the glacier mountain world. There is also a wide range of culinary highlights from our patisserie. Or you can enjoy the small snacks, exquisite wines or simply the highest cappuccino you can drink in Austria.

# **IN ALPINE HEIGHTS**

The highest registry office in Austria is on the Pitztal Glacier – at 3,440 m. It is the perfect place for an unforgettable wedding. An exclusive room is available for the ceremony. And our Café 3440 is well-equipped for the celebration. You can always enjoy a fantastic view over the Pitztal glacier world.